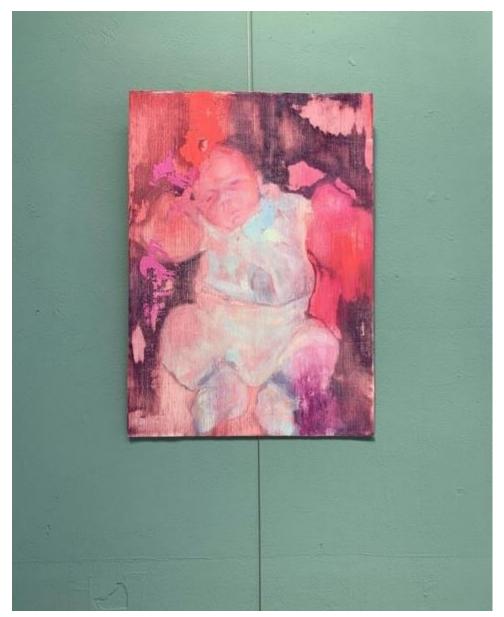

Baby J – oil on linen panel– 30cm x 40cm £350

Fruit salad – oil on linen on panel in velvet frame – 40x50cm £1,500

The Yellow Bittern – oil on linen – 120cm x 92cm - £2,500

Memory of geraniums – oil on linen panel 25cm x 25cm - £350