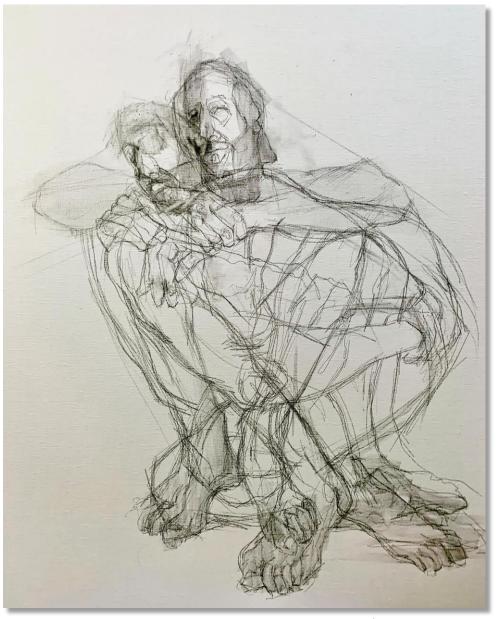

Courageous dreams – oil on raw primed linen – 60 x 90cm £1,800 (Contact Zuleika gallery)



The somnambulist – oil on linen – 40cm x 50cm £850



Love Lies Bleeding – oil on glass and wood – 110 x 110cm £2,800



Three steps to a development – oil on linen – 120x92cm - £2,500



The yellow chair – oil on velvet on wood framed – 45x55cm - £850



Iris Germaniuca – oil on linen framed - 45x65cm £1,500 (contact Zuleika gallery)



Iris Negra – oil on linen framed – 45 x 65cm £1,500 (contact Zuleika gallery)



This line is a curve – oil on raw primed linen – 60x90cm - £1,800



Virago – oil on linen framed – 92cm x 120cm £2,800



Wild card up my sleeve – oil on linen – 120x92cm £2,500 (Contact Zuleika gallery)



Print of Si - £250 – giclee on 250gsm cotton rag – edition of 20, 40cm x 50cm



Triad giclee print on 250gsm cotton rag – 30cm x 40cm – edition of 20 £250



Feeling yourself disintegrate – oil on linen – 120cm x 92cm £2,500



Si in Nan's chair – oil on linen – 40x50cm £1,800



Cry boy cry – oil on linen – 120x92cm - £2,500



Babushka – oil on raw primed linen – 60x90cm - £2,200